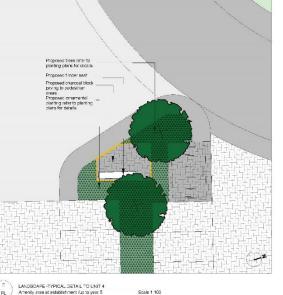

14 RAINWATER (ANTHRACII

Proposed roof plan (typical industrial unit roof plan)

Tree Canopy Cover Plan

Amenity Area Plan

SECTION D-D ALCING BARTLEY WAY

SECTION E-E ALCNG GRIFFIN WAY SOUTH

**Site Sections** 

REFERENCE PLAN N.T.S.