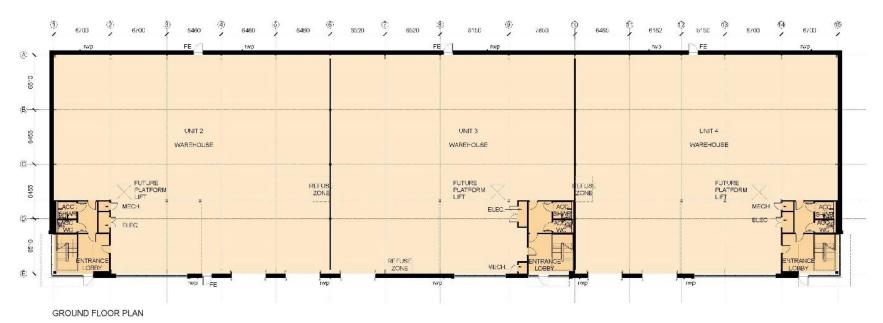

Proposed Site Plan

Proposed Floor Plans (typical industrial unit floorplans)

NORTH WESTERN ELEVATION

SOUTH EASTERN ELEVATION

Proposed Elevations and Sections (typical industrial unit elevations)

MATERIALS

1: PROFILED R
(GOOSEWIN