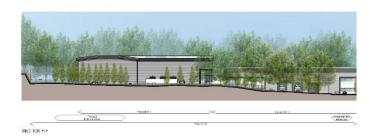

14 RAINWATER (ANTHRACII

Proposed roof plan (typical industrial unit roof plan)

Tree Canopy Cover Plan

Amenity Area Plan

SECTION D-D ALCING BARTLEY WAY

SECTION E-E ALCNG GRIFFIN WAY SOUTH

**Site Sections** 

REFERENCE PLAN N.T.S.