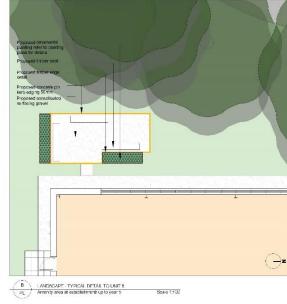

14 RAINWATER (ANTHRACII

Proposed roof plan (typical industrial unit roof plan)

Tree Canopy Cover Plan

Amenity Area Plan

SECTION D-D ALCING BARTLEY WAY

SECTION E-E ALCNG GRIFFIN WAY SOUTH

**Site Sections** 

REFERENCE PLAN N.T.S.