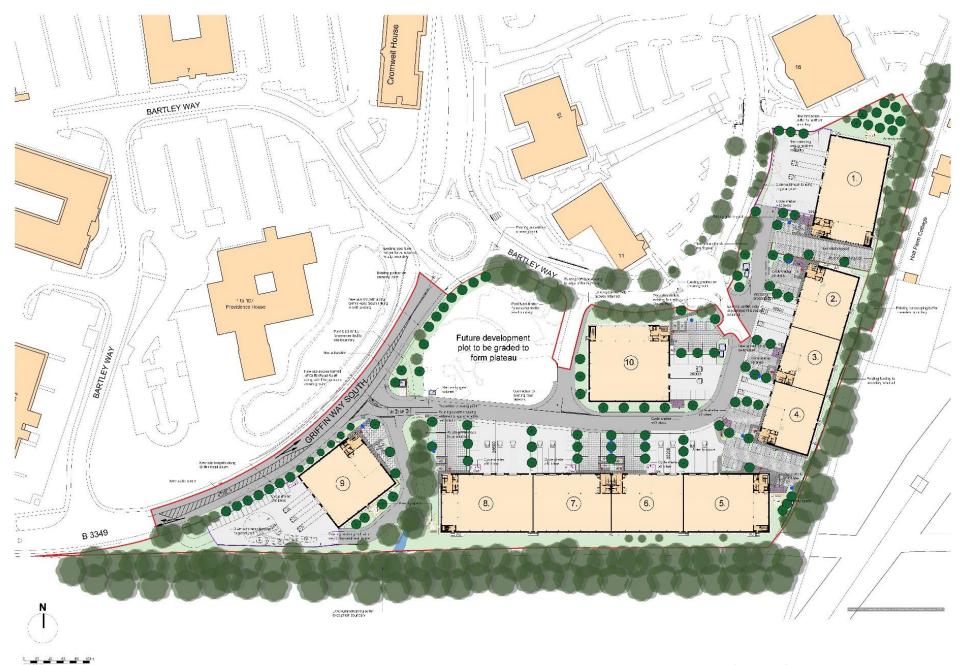

Proposed Site Plan

Proposed Floor Plans (typical industrial unit floorplans)

NORTH WESTERN ELEVATION

SOUTH EASTERN ELEVATION

Proposed Elevations and Sections (typical industrial unit elevations)

MATERIALS

1: PROFILED R
(GOOSEWIN