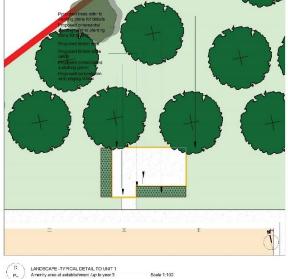

14 RAINWATER (ANTHRACII

Proposed roof plan (typical industrial unit roof plan)

Tree Canopy Cover Plan

Amenity Area Plan

SECTION D-D ALCING BARTLEY WAY

SECTION E-E ALCNG GRIFFIN WAY SOUTH

**Site Sections** 

REFERENCE PLAN N.T.S.