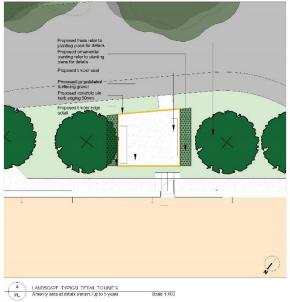

14 RAINWATER (ANTHRACII

Proposed roof plan (typical industrial unit roof plan)

Tree Canopy Cover Plan

Amenity Area Plan

SECTION D-D ALCING BARTLEY WAY

SECTION E-E ALCNG GRIFFIN WAY SOUTH

**Site Sections** 

REFERENCE PLAN N.T.S.