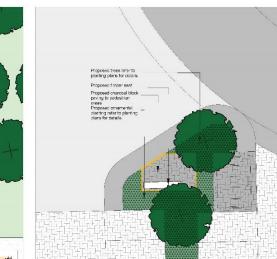

14 RAINWATER (ANTHRACII

Proposed roof plan (typical industrial unit roof plan)

Tree Canopy Cover Plan

Amenity Area Plan

SECTION D-D ALCING BARTLEY WAY

SECTION E-E ALCNG GRIFFIN WAY SOUTH

**Site Sections** 

REFERENCE PLAN N.T.S.