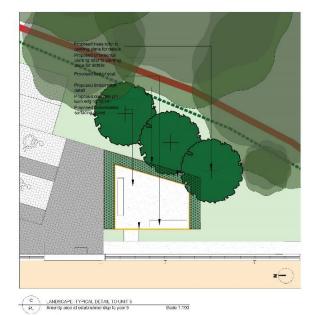

14 RAINWATER (ANTHRACII

Proposed roof plan (typical industrial unit roof plan)

Tree Canopy Cover Plan

Amenity Area Plan

SECTION D-D ALCING BARTLEY WAY

SECTION E-E ALCNG GRIFFIN WAY SOUTH

**Site Sections** 

REFERENCE PLAN N.T.S.