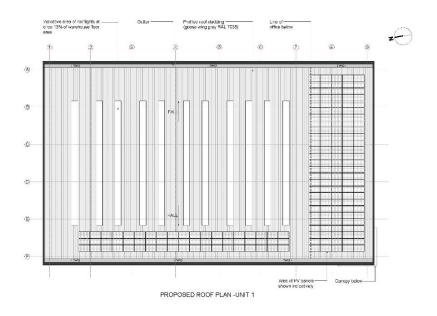

14 RAINWATER (ANTHRACII

Proposed roof plan (typical industrial unit roof plan)

Tree Canopy Cover Plan

Amenity Area Plan

SECTION D-D ALCING BARTLEY WAY

SECTION E-E ALCNG GRIFFIN WAY SOUTH

**Site Sections** 

REFERENCE PLAN N.T.S.