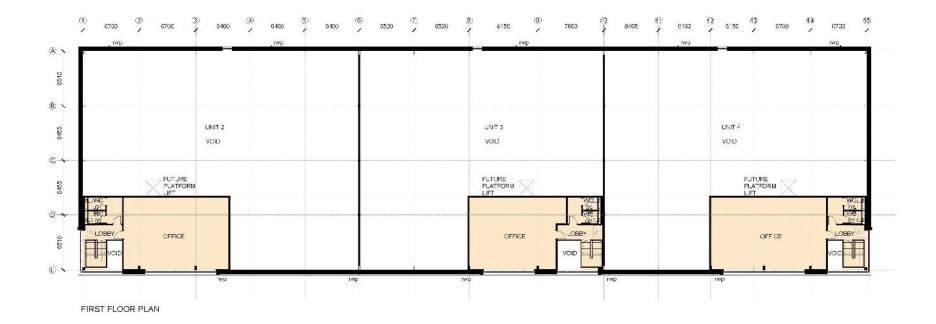

Proposed Site Plan

Proposed Floor Plans (typical industrial unit floorplans)

NORTH WESTERN ELEVATION

SOUTH EASTERN ELEVATION

Proposed Elevations and Sections (typical industrial unit elevations)

MATERIALS

1: PROFILED R
(GOOSEWIN