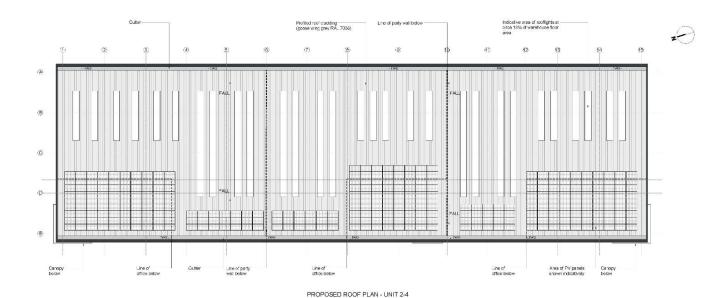

14 RAINWATER (ANTHRACII

Proposed roof plan (typical industrial unit roof plan)

Tree Canopy Cover Plan

Amenity Area Plan

SECTION D-D ALCING BARTLEY WAY

SECTION E-E ALCNG GRIFFIN WAY SOUTH

**Site Sections** 

REFERENCE PLAN N.T.S.