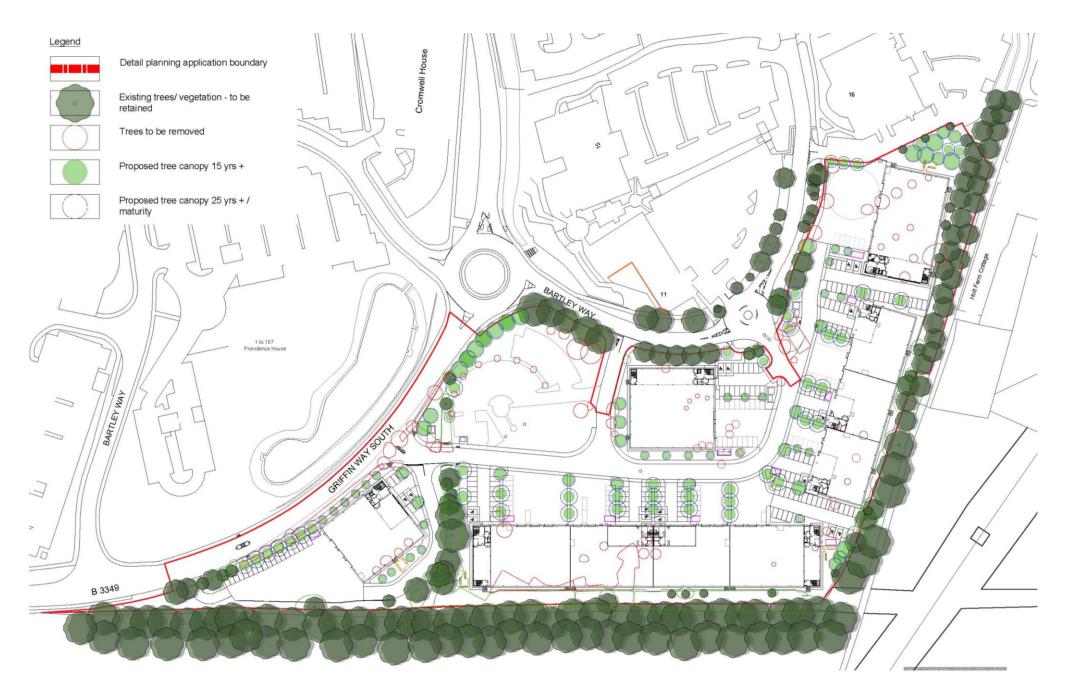

14 RAINWATER (ANTHRACII

Proposed roof plan (typical industrial unit roof plan)

Tree Canopy Cover Plan

Amenity Area Plan

SECTION D-D ALCING BARTLEY WAY

SECTION E-E ALCNG GRIFFIN WAY SOUTH

**Site Sections** 

REFERENCE PLAN N.T.S.