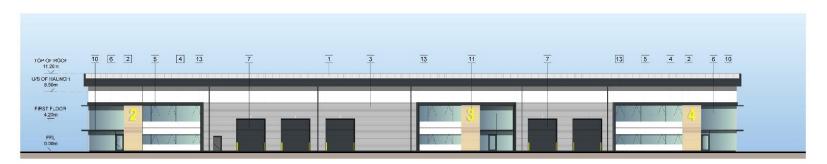

Proposed Site Plan

Proposed Floor Plans (typical industrial unit floorplans)

NORTH WESTERN ELEVATION

SOUTH EASTERN ELEVATION

Proposed Elevations and Sections (typical industrial unit elevations)

MATERIALS

1: PROFILED R
(GOOSEWIN

2: BRICKWOR3: HORIZONTA
(METALLIC S

4: MICRO-RIBK
(WHITE RAL

 ALUM NIUM (ANTHRACII
 ALUM NIUM DCORS ANE (ANTHRACII
 LOADING BA (ANTHRACII

(9) STEEL BOLL10 MAIN ENTRA31 SIGNAGE ZO

12 ALUM NIUM

13 FLASHING (ANTHRACII

14 RAINWATER (ANTHRACII

Proposed roof plan (typical industrial unit roof plan)

Tree Canopy Cover Plan

Amenity Area Plan

SECTION D-D ALCING BARTLEY WAY

SECTION E-E ALCNG GRIFFIN WAY SOUTH

**Site Sections** 

REFERENCE PLAN N.T.S.